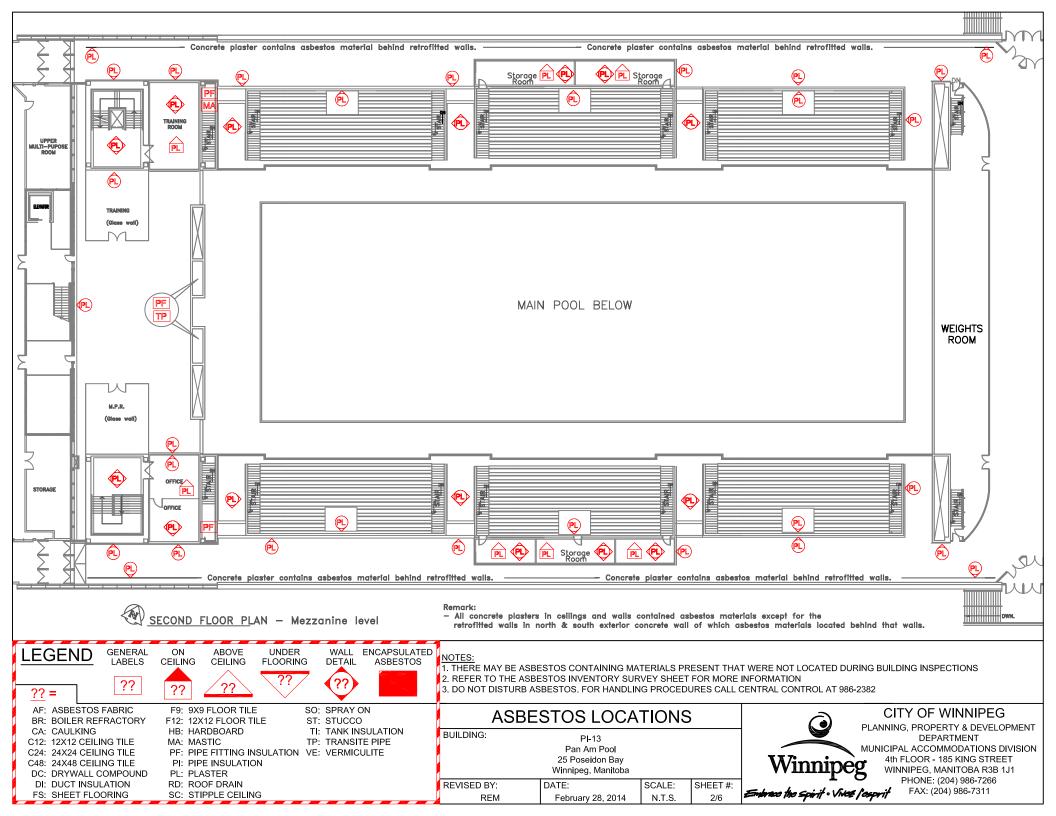

## **NOTES:**

- 2. There may be asbestos containing materials present that were not located during asbestos inspections.
- 2. There may be asbestos containing materials present that were not located during asbestos inspections.
- 3. Floor tile and sheet flooring installed before 1990 may contain asbestos and must be treated as an asbestos containing material.
- 4. Vermiculite insulation may contain pockets of asbestos. All vermiculite insulation must be treated as an asbestos containing material.
- 5. For asbestos related inquiries, call Central Control at 204-986-2382

**PI-13** 